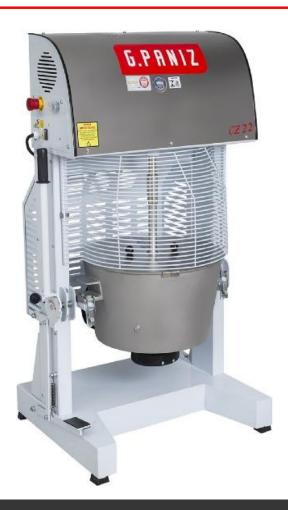

## **CZ-22 Hot Mixer**

Ideal for preparing savory pasta (coxinha and rissole), sauces, polenta and fruit jellies. Indicated for salty and sweet industries, restaurants etc.

- Chains type ASA 35 in tempered steel.
- SAE 1020 steel gears.
- Most robust structure on the market.
- Hard chrome coated carbon steel beater.
- Removable bowl made of cast aluminum for easy cleaning.
- Pedal and lever for tilting.

| Model | Dimensions (in.) |       |        | Weight (lbs.) | Tension (V)    | Phase  | AMPS  | Motor | Consoity |
|-------|------------------|-------|--------|---------------|----------------|--------|-------|-------|----------|
|       | Length           | Depth | Height | weight (ibs.) | I GIISIUII (V) | riiase | AMIFS | MOTOL | Capacity |
| CZ-22 | 1400             | 118.8 | 108    | 237.6         | 127            | 1      | 3.11  | 1 HP  | 22L      |